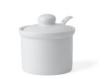

## Jam pot with spoon

Brand: Holst Porzellan/Germany Order number: AT216

Holst Porzellan/ Germany AT216 Jam pot with spoon,  $8.5 \times 8.5 \times 6.5$  cm D  $8.5 \times H$  6.5/8.5 cm, C 0.17, spoon L 11.5 cm