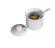

## Jam pot with spoon

Brand: Holst Porzellan/Germany Order number: AT216

Holst Porzellan/ Germany AT216 Jam pot with spoon,  $8.5 \times 8.5 \times 6.5$  cm D  $8.5 \times H$  6.5/8.5 cm, C 0.17, spoon L 11.5 cm