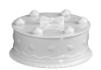

## Wedding cake can 16,5 cm

\* Prices incl. legal value added tax plus shipping costs

Brand: Holst Porzellan/Germany Order number: HS900

Holst Porzellan/ Germany HS900 Wedding cake can 16,5 cm, 16,5 x 16,5 x 8 cm D 16,5 x H 6,5/8,0 cm, C 0,70