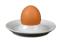

## Porcelain egg cup "Komfort" 12 cm with large tray

Brand: Holst Porzellan/Germany

Order number: EB001

Holst Porzellan/ Germany EB001 Eggcup 12 cm with large tray, 12 x 12 x 2,5 cm D 12,0 x H 2,5 cm

Art.Nr. EB 001 - Egg carrier. Breakfast egg. Egg porcelain-tray. Breakfast china. Egg tray.

A contemporary porcelain egg cup with a **diameter of 12.0 cm** and a **height of 2.5 cm**. This porcelain egg holder is **suitable for standard S, M and L sized eggs.** Thanks to its simple yet elegant design, this egg cup is ideal for use at the breakfast buffet.