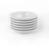

## Porcelain egg cup "Komfort" 12 cm with large tray

Brand: Holst Porzellan/Germany

Order number: EB001

Holst Porzellan/ Germany EB001 Eggcup 12 cm with large tray, 12 x 12 x 2,5 cm D 12,0 x H 2,5 cm

Art.Nr. EB 001 - Egg carrier. Breakfast egg. Egg porcelain-tray. Breakfast china. Egg tray.

A contemporary porcelain egg cup with a **diameter of 12.0 cm** and a **height of 2.5 cm**. This porcelain egg holder is **suitable for standard S, M and L sized eggs.** Thanks to its simple yet elegant design, this egg cup is ideal for use at the breakfast buffet.

microwaveable Microwaveability: Later purchase: all year round Surface: smooth Body thickness: hotel quality Cut resistance: cut resistant dishwasher-safe Dishwashing resistance: on top of each other Stackability: Temperature resistance: up to +300 °C