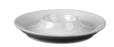

## Porcelain egg cup "Komfort" 12 cm with large tray

Brand: Holst Porzellan/Germany

Order number: EB001

Holst Porzellan/ Germany EB001 Eggcup 12 cm with large tray, 12 x 12 x 2,5 cm D 12,0 x H 2,5 cm

Art.Nr. EB 001 - Egg carrier. Breakfast egg. Egg porcelain-tray. Breakfast china. Egg tray.

A contemporary porcelain egg cup with a **diameter of 12.0 cm** and a **height of 2.5 cm**. This porcelain egg holder is **suitable for standard S, M and L sized eggs.** Thanks to its simple yet elegant design, this egg cup is ideal for use at the breakfast buffet.