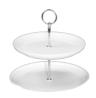

## Etagere with two levels 24 cm

**18,90 € \*** \* Prices incl. legal value added tax plus shipping costs

Brand: Holst Porzellan/Germany Order number: ET002

Holst Porzellan/ Germany ET002 Etagere with two levels 24 cm, 25 x 25 x 24 cm Du 25,0 x Do 22,0 x H 24,0 cm