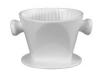

## Coffee dripper for pot

\* Prices incl. legal value added tax plus shipping costs

Brand: Holst Porzellan/Germany Order number: GZ003

Holst Porzellan/ Germany GZ003 Coffee dripper for pot, 15 x 15 x 11 cm D 15,0/13,5 x H 11,0 x S 18,0 cm D Aufsatz 8.0 cm, für Filter 1x4

## **Article Properties**

Product Group: Accessories
Model name: Coffee filter
Material: Hard Porcelain
Quality level: high quality
Kind of production: traditional
Bottom: bottom ring

Bottom mark: Holst Porzellan/Germany Edge: without reinforced rim

Design: classical
Colour: white
Shape: conical
Microwaveability: microwaveable
Later purchase: not possible anymore

Surface: smooth
Body thickness: hotel quality
Cut resistance: cut resistant
Dishwashing resistance: dishwasher-safe
Stackability: not stackable
Temperature resistance: up to +300 °C
Thermal Shock Resistance: not resistant