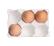

## Egg tray for 6 eggs 15 x 10 cm

Holst Porzellan/ Germany EB006 Egg tray for 6 eggs 15 x 10 cm, 15 x 10 x 4 cm L 15,0 x B 10,0 x H 4,0 cm - für 6 Eier

Art.Nr. EB 006 - . . . . .