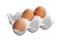

## Egg tray for 6 eggs 15 x 10 cm

Holst Porzellan/ Germany EB006 Egg tray for 6 eggs 15 x 10 cm, 15 x 10 x 4 cm L 15,0 x B 10,0 x H 4,0 cm - für 6 Eier

Art.Nr. EB 006 - . . . . .