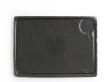

## Plate 33 x 24 cm "Slate Design" black gl

Holst Porzellan/ Germany SDS013 Porcelain Plate 33 x 24 cm "Slate Design" black gl, 33,5 x 24 x 1,8 cm L  $33.5 \times B 24.0 \times H 1.8 \times M 5.7 \text{ cm}$ 

## **Article Properties**

Model name: Schieferdesign
Product Group: Platters
Material: Durable
Quality level: high quality
Kind of production: traditional
Bottom: bottom ring

Bottom mark: Holst Porzellan/Germany

Edge: reinforced edges Design: extravagant Colour: black, coloured Shape: angular, rectangular Microwaveability: microwaveable Later purchase: all year round Surface: smooth Body thickness: hotel quality