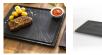

## Plate 33 x 24 cm "Slate Design" black gl

Holst Porzellan/ Germany SDS013 Porcelain Plate 33 x 24 cm "Slate Design" black gl, 33,5 x 24 x 1,8 cm L  $33.5 \times B 24.0 \times H 1.8 \times M 5.7 \text{ cm}$ 

## **Article Properties**

Model name: Schieferdesign
Product Group: Platters
Material: Durable
Quality level: high quality
Kind of production: traditional
Bottom: bottom ring

Bottom mark: Holst Porzellan/Germany

Edge: reinforced edges Design: extravagant Colour: black, coloured Shape: angular, rectangular Microwaveability: microwaveable Later purchase: all year round Surface: smooth Body thickness: hotel quality