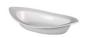

## Dinner bowl "Bateau" 20 cm

Quantity Unit price
To 5 €10.15\*
From 6 €9.20\*

\* Prices incl. legal value added tax plus shipping costs

Brand: Holst Porzellan/Germany Order number: BAT020

Holst Porzellan/ Germany BAT020 Dinner bowl "Bateau" 20 cm, 20 x 10,5 x 4 cm L 20,0 x B 10,5 x H 4,0 cm, C 0,15