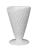

## Ice-cream cone 0,30 I

Holst Porzellan/ Germany ES001 Ice-cream cone 0,30 I, 10 x 10 x 16 cm D 10,0/9,0 x H 16,0 cm, C 0,50

Art.Nr. ES 001 - . . . .

## **Article Properties**

Product Group: Bowls

Material: Hard Porcelain Quality level: high quality Kind of production: traditional Bottom: flat bottom

Bottom mark: Holst Porzellan/Germany

Edge: glazed rim Design: modern Colour: white Microwaveability: microwaveable