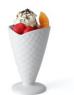

## Ice-cream cone 0,30 I

Holst Porzellan/ Germany ES001 Ice-cream cone 0,30 I, 10 x 10 x 16 cm D 10,0/9,0 x H 16,0 cm, C 0,50

Art.Nr. ES 001 - . . . .

## **Article Properties**

Product Group: Bowls

Material: Hard Porcelain Quality level: high quality Kind of production: traditional Bottom: flat bottom

Bottom mark: Holst Porzellan/Germany

Edge: glazed rim Design: modern Colour: white Microwaveability: microwaveable