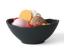

## Bowl for dessert & ice cream in slate design 12 cm

Holst Porzellan/ Germany SDS112FA1 Bowl for dessert & ice cream in slate design 12 cm, 12 x 10,5 x 5,5 cm L 12,0 x B 10,5 x H 5,5/4,7 x R 5,7 cm, C 0,25