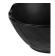

## Bowl for dessert & ice cream in slate design 12 cm

Holst Porzellan/ Germany SDS112FA1 Bowl for dessert & ice cream in slate design 12 cm, 12 x 10,5 x 5,5 cm L 12,0 x B 10,5 x H 5,5/4,7 x R 5,7 cm, C 0,25