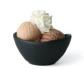

## Bowl for dessert & ice cream in slate design 12 cm

Holst Porzellan/ Germany SDS112FA1 Bowl for dessert & ice cream in slate design 12 cm, 12 x 10,5 x 5,5 cm L 12,0 x B 10,5 x H 5,5/4,7 x R 5,7 cm, C 0,25