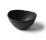

## Bowl for dessert & ice cream in slate design 12 cm

Holst Porzellan/ Germany SDS112FA1 Bowl for dessert & ice cream in slate design 12 cm, 12 x 10,5 x 5,5 cm L 12,0 x B 10,5 x H 5,5/4,7 x R 5,7 cm, C 0,25