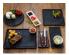

## Bowl for dessert & ice cream in slate design 12 cm

Holst Porzellan/ Germany SDS112FA1 Bowl for dessert & ice cream in slate design 12 cm, 12 x 10,5 x 5,5 cm L 12,0 x B 10,5 x H 5,5/4,7 x R 5,7 cm, C 0,25