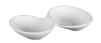

## Duo dish 27 cm

9,50 € \*

\* Prices incl. legal value added tax plus shipping costs

Brand: Holst Porzellan/Germany Order number: MP128

Holst Porzellan/ Germany MP128 Duo dish 27 cm, 26,5 x 16,5 x 4 cm L 26,5 x B 16,5 x H 4,0 cm, C 2 x 0,35

## **Article Properties**

Product Group: Bowls

Model name: compartment bowl Material: Hard Porcelain

Quality level: basic
Kind of production: traditional
Bottom: flat bottom

Bottom mark: Holst Porzellan/Germany

Edge: glazed rim
Design: modern
Colour: white

Microwaveability: microwaveable

Later purchase: all year round, not possible anymore

Surface: smooth
Body thickness: hotel quality
Cut resistance: cut resistant
Dishwashing resistance: dishwasher-safe
Stackability: on top of each other
Temperature resistance: up to +300 °C
Thermal Shock Resistance: not resistant