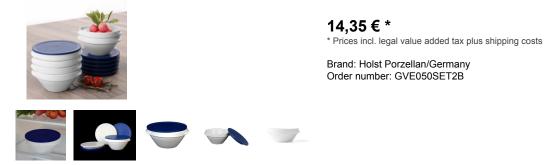

## Bowl for soup & stew with lid blue

Holst Porzellan/ Germany GVE050SET2B Bowl for soup & stew with lid blue, 13,5 x 13,5 x 7 cm Schale D 13,5/6,5 x H 6,7 cm, C 0,50 Deckel D 14,0 x H 1,4 cm

Art.Nr. GVE 050 SET 2B - . . . .