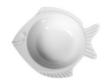

## Soup Cup "Nemo" 21 cm

Brand: Holst Porzellan/Germany Order number: FISCH01

Holst Porzellan/ Germany FISCH01 Soup Cup "Nemo" 21 cm, 21 x 19 x 5 cm L 21,0 x B 19,0 x H 5,0 x R 8,6 cm, C 0,50

Art.Nr. FISCH 01 - . . . . .

## **Article Properties**

Model name: Nemo
Product Group: Bowls

Material: Hard Porcelain
Quality level: high quality
Kind of production: traditional
Bottom: bottom ring

Bottom mark: Holst Porzellan/Germany Edge: without reinforced rim

Design: modern Colour: white

Microwaveability: microwaveable Later purchase: not possible anymore

Surface: with relief
Body thickness: hotel quality
Cut resistance: cut resistant
Dishwashing resistance: dishwasher-safe
Stackability: on top of each other
Temperature resistance: up to +300 °C
Thermal Shock Resistance: not resistant