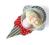

## Sundae "Clown" 24 cm

\* Prices incl. legal value added tax plus shipping costs

Brand: Holst Porzellan/Germany Order number: ES021PACK6

Holst Porzellan/ Germany ES021PACK6 Sundae "Clown" 24 cm, 24 x 15 x 3,5 cm 6x L 24,0 x B 15,0 x H 3,5 cm, C 0,15