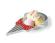

## Sundae "Clown" 24 cm

\* Prices incl. legal value added tax plus shipping costs

Brand: Holst Porzellan/Germany Order number: ES021PACK6

Holst Porzellan/ Germany ES021PACK6 Sundae "Clown" 24 cm, 24 x 15 x 3,5 cm 6x L 24,0 x B 15,0 x H 3,5 cm, C 0,15