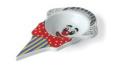

## Sundae "Clown" 24 cm

\* Prices incl. legal value added tax plus shipping costs

Brand: Holst Porzellan/Germany Order number: ES021PACK6

Holst Porzellan/ Germany ES021PACK6 Sundae "Clown" 24 cm, 24 x 15 x 3,5 cm 6x L 24,0 x B 15,0 x H 3,5 cm, C 0,15