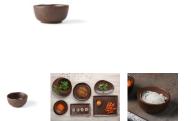

## Bowl 8 cm / 0,09 I "Re-Active Tierra

QuantityUnit priceTo 11€4.70\*From 12€4.25\*\* Prices incl. legal value added tax plus shipping costs

Brand: Holst Porzellan/Germany Order number: RT208

Holst Porzellan/ Germany RT208 Bowl 8 cm / 0,09 l "Re-Active Tierra", 8 x 8 x 4 cm D 8,0 x H 4,0 cm, C 0,10

Bowls Tierra Hard Porcelain high quality traditional bottom ring Holst Porzellan/Germany reinforced edges extravagant brown, coloured round microwaveable all year round reaktiv glasiert hotel quality cut resistant dishwasher-safe on top of each other up to +300 °C not resistant high storage capacity