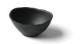

## Bowl 8 cm / 0,10 I "Slate Design" black

 Quantity
 Unit price

 To 11
 €5.75\*

 From 12
 €5.20\*

 \* Prices incl. legal value added tax plus shipping costs

Holst Porzellan/ Germany SDS108 Porcelain Bowl 8 cm / 0,10 l "Slate Design" black, 8 x 6,5 x 4 cm L 8,0 x B 6,5 x H 4,0/3,5 x R 3,8 cm, C 0,10