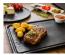

## Bowl 8 cm / 0,10 I "Slate Design" black

 Quantity
 Unit price

 To 11
 €5.75\*

 From 12
 €5.20\*

 \* Prices incl. legal value added tax plus shipping costs

Holst Porzellan/ Germany SDS108 Porcelain Bowl 8 cm / 0,10 l "Slate Design" black, 8 x 6,5 x 4 cm L 8,0 x B 6,5 x H 4,0/3,5 x R 3,8 cm, C 0,10