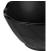

## Bowl 8 cm / 0,10 I "Slate Design" black

 Quantity
 Unit price

 To 11
 €5.75\*

 From 12
 €5.20\*

 \* Prices incl. legal value added tax plus shipping costs

Holst Porzellan/ Germany SDS108 Porcelain Bowl 8 cm / 0,10 l "Slate Design" black, 8 x 6,5 x 4 cm L 8,0 x B 6,5 x H 4,0/3,5 x R 3,8 cm, C 0,10

## **Article Properties**

Model name: Schieferdesign

Product Group: Bowls
Material: Durable
Quality level: high quality
Kind of production: traditional
Bottom: bottom ring

Bottom mark: Holst Porzellan/Germany

Edge: reinforced edges
Design: extravagant
Colour: black, coloured

Shape: oval

Microwaveability: microwaveable Later purchase: all year round

Surface: matt
Body thickness: hotel quality

Cut resistance: cut resistant, limited cut resistance

Dishwashing resistance: dishwasher-safe
Stackability: on top of each other
Temperature resistance: up to +220 °C
Thermal Shock Resistance: not resistant

Heat storage: high storage capacity

12.05.2024 1