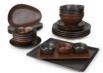

## 26-pcs reactive set starter pack "Mix & Match - Brown & Black"

\* Prices incl. legal value added tax plus shipping costs

Brand: Holst Porzellan/Germany Order number: RT012SET26

Holst Porzellan/ Germany RT012SET26 26-piece porcelain service "Mix & Match", 48,5 x 38,5 x 80 cm