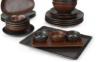

## 26-pcs reactive set starter pack "Mix & Match - Brown & Black"

\* Prices incl. legal value added tax plus shipping costs

Brand: Holst Porzellan/Germany Order number: RT012SET26

Holst Porzellan/ Germany RT012SET26 26-piece porcelain service "Mix & Match", 48,5 x 38,5 x 80 cm