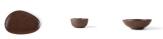

## Reactive Porcelain Dinner Set "Tierra" 26-pcs.

\* Prices incl. legal value added tax plus shipping costs

Brand: Holst Porzellan/Germany Order number: RT014SET26

Holst Porzellan/ Germany RT014SET26 26-piece porcelain dinner service "Tierra" brown, 48,5 x 38,5 x 40 cm