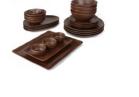

## Reactive Porcelain Dinner Set "Tierra" 26-pcs.

\* Prices incl. legal value added tax plus shipping costs

Brand: Holst Porzellan/Germany Order number: RT014SET26

Holst Porzellan/ Germany RT014SET26 26-piece porcelain dinner service "Tierra" brown, 48,5 x 38,5 x 40 cm