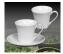

## Jumbo Mug "Anna

Brand: Holst Porzellan/Germany

Order number: KT006

Holst Porzellan/ Germany KT006 Jumbo Mug "Anna", 16,2 x 12,5 x 9,6 cm D 12,5 x H 9,5 x S 16,0 x R 9,3 cm, C 0,80

Art.Nr. KT 006 - . . . . .