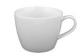

## Jumbo Mug "Anna

Brand: Holst Porzellan/Germany

Order number: KT006

Holst Porzellan/ Germany KT006 Jumbo Mug "Anna", 16,2 x 12,5 x 9,6 cm D 12,5 x H 9,5 x S 16,0 x R 9,3 cm, C 0,80

Art.Nr. KT 006 - . . . . .