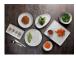

## Plate 21 cm "Re-Active Arena

Brand: Holst Porzellan/Germany

Order number: RT121

Holst Porzellan/ Germany RT121 Plate 21 cm "Re-Active Arena", 20,5 x 20,5 x 2,5 cm D 20,5 x H 2,5 cm

Art.Nr. RT 121 - . . . .