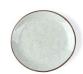

## Plate 21 cm "Re-Active Arena

Brand: Holst Porzellan/Germany

Order number: RT121

Holst Porzellan/ Germany RT121 Plate 21 cm "Re-Active Arena", 20,5 x 20,5 x 2,5 cm D 20,5 x H 2,5 cm

Art.Nr. RT 121 - . . . .