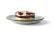

## Plate 21 cm "Re-Active Arena

Brand: Holst Porzellan/Germany

Order number: RT121

Holst Porzellan/ Germany RT121 Plate 21 cm "Re-Active Arena", 20,5 x 20,5 x 2,5 cm D 20,5 x H 2,5 cm

Art.Nr. RT 121 - . . . .