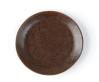

## Plate 21 cm "Re-Active Tierra

Brand: Holst Porzellan/Germany

Order number: RT221

Holst Porzellan/ Germany RT221 Plate 21 cm "Re-Active Tierra", 20,5 x 20,5 x 2,5 cm D 20,5 x H 2,5 cm

Art.Nr. RT 221 - . . . .

## **Article Properties**

Product Group: Plates
Model name: Tierra

Material: Hard Porcelain
Quality level: high quality
Kind of production: traditional
Bottom: bottom ring

Bottom mark: Holst Porzellan/Germany

Edge: reinforced edges
Design: extravagant
Colour: brown, coloured

Shape: round

Microwaveability: microwaveable Later purchase: all year round Surface: reaktiv glasiert Body thickness: hotel quality cut resistant Cut resistance: dishwasher-safe Dishwashing resistance: Stackability: on top of each other Temperature resistance: up to +300 °C Thermal Shock Resistance: not resistant