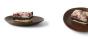

## Plate 21 cm "Re-Active Tierra

Brand: Holst Porzellan/Germany

Order number: RT221

Holst Porzellan/ Germany RT221 Plate 21 cm "Re-Active Tierra", 20,5 x 20,5 x 2,5 cm D 20,5 x H 2,5 cm

Art.Nr. RT 221 - . . . .

## **Article Properties**

Product Group: Plates
Model name: Tierra

Material: Hard Porcelain
Quality level: high quality
Kind of production: traditional
Bottom: bottom ring

Bottom mark: Holst Porzellan/Germany

Edge: reinforced edges
Design: extravagant
Colour: brown, coloured

Shape: round

Microwaveability: microwaveable Later purchase: all year round Surface: reaktiv glasiert Body thickness: hotel quality cut resistant Cut resistance: dishwasher-safe Dishwashing resistance: Stackability: on top of each other Temperature resistance: up to +300 °C Thermal Shock Resistance: not resistant