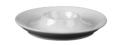

## Eggcup 12 cm with large tray

3,90 € \*

\* Prices excl. legal value added tax plus shipping costs

Brand: Holst Porzellan/Germany Order number: EB001

Holst Porzellan/ Germany EB001 Eggcup 12 cm with large tray, 12 x 12 x 2,5 cm D 12,0 x H 2,5 cm

Art.Nr. EB 001 - . . . . .

## **Article Properties**

Product Group: Accessories
Material: Hard Porcelain

Quality level: basic
Kind of production: traditional
Bottom: bottom ring

Bottom mark: Holst Porzellan/Germany

Edge: glazed rim
Design: classical
Colour: white
Shape: round