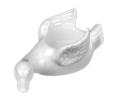

## Candle holder swan lying

\* Prices excl. legal value added tax plus shipping costs

Brand: Holst Porzellan/Germany Order number: PSSW002

Holst Porzellan/ Germany PSSW002 Candle holder swan lying, 14 x 8,5 x 6 cm L 8,5 x B 14,0 x H 6,0 cm

Art.Nr. PSSW 002 - . . . . .

## **Article Properties**

Product Group: Accessories

Material: Hard Porcelain

Quality level: basic, high quality

Kind of production: traditional
Bottom: no bottom
Bottom mark: without
Edge: glazed rim
Design: extravagant
Colour: white

Microwaveability: microwaveable
Later purchase: not possible anymore

Surface: with relief
Body thickness: hotel quality
Cut resistance: cut resistant
Dishwashing resistance: dishwasher-safe
Stackability: not stackable
Temperature resistance: up to +120 °C
Thermal Shock Resistance: not resistant

Heat storage: normal storage capacity

13.05.2024 1