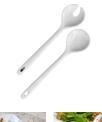

## Porcelain Salad Servers 29 cm 2-pcs.

9,90 € \* \* Prices excl. legal value added tax plus shipping costs

Brand: Holst Porzellan/Germany Order number: KPL229

Holst Porzellan/ Germany KPL229 Porcelain Salad Servers 29 cm 2-pcs., 28,5 x 7 x 2 cm L 28,5 x B 7,0 x H 2,0 cm

Art.Nr. KPL 229 - 2-piece porcelain salad servers 29 cm. Porcelain cutlery multi-piece. Porcelain salad servers. Porcelain cutlery set. Porcelain salad fork.

The exclusive porcelain salad servers, measuring **28.5 cm long**, **7.0 cm wide** and **2.0 cm high**, are the ideal solution for presenting salads. This porcelain salad servers combine aesthetics and functionality in an impressive way.