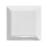

## Square Milk & Sugar Set 19 cm - Set of 3

\* Prices excl. legal value added tax plus shipping costs

Brand: Holst Porzellan/Germany Order number: PA146SET3

Holst Porzellan/ Germany PA146SET3 Square Milk & Sugar Set 19 cm - Set of 3, 19 x 19 x 9 cm Dose D 8,7 x H 7,5 cm, C 0,20, Platte L 19,0 x B 19,0 cm Gießer D 6,0 x H 7,5 cm, C 0,10