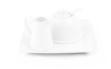

## Square Milk & Sugar Set 19 cm - Set of 3

\* Prices excl. legal value added tax plus shipping costs

Brand: Holst Porzellan/Germany Order number: PA146SET3

Holst Porzellan/ Germany PA146SET3 Square Milk & Sugar Set 19 cm - Set of 3, 19 x 19 x 9 cm Dose D 8,7 x H 7,5 cm, C 0,20, Platte L 19,0 x B 19,0 cm Gießer D 6,0 x H 7,5 cm, C 0,10