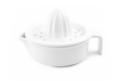

## Squeezer 16 cm, two-piece

\* Prices excl. legal value added tax plus shipping costs

Brand: Holst Porzellan/Germany Order number: KPP050

Holst Porzellan/ Germany KPP050 Squeezer 16 cm, two-piece, 15 x 15 x 12 cm D 15,0 x H 6,5/12,0 x S 20,0 cm, C 0,50

## **Article Properties**

Product Group: Accessories

Model name: squeezer

Material: Hard Porcelain

Quality level: high quality

Kind of production: traditional

Bottom: bottom ring

Bottom mark: Holst Porzellan/Germany Edge: without reinforced rim

Design: classical Colour: white Shape: round

Microwaveability: microwaveable

Later purchase: not possible anymore, per order

Surface: smooth
Body thickness: hotel quality
Cut resistance: cut resistant
Dishwashing resistance: dishwasher-safe
Stackability: not stackable
Temperature resistance: up to +300 °C
Thermal Shock Resistance: not resistant