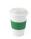

## Coffee Mug 0,26 I with Silicone-Banderole - Set of 2

\* Prices excl. legal value added tax plus shipping costs

Brand: Holst Porzellan/Germany Order number: CTG320SET2

Holst Porzellan/ Germany CTG320SET2 Coffee Mug 0,26 I with Silicone-Banderole Set of 2, 8 x 8 x 11 cm 2 x CTG 320: D 8,0 x H 11,0 cm, C 0,26

2 x CTG 321: H 3,5 cm

Art.Nr. CTG 320 SET 2 - . . . .