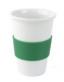

## Coffee Mug 0,26 I with Silicone-Banderole - Set of 2

\* Prices excl. legal value added tax plus shipping costs

Brand: Holst Porzellan/Germany Order number: CTG320SET2

Holst Porzellan/ Germany CTG320SET2 Coffee Mug 0,26 I with Silicone-Banderole Set of 2, 8 x 8 x 11 cm 2 x CTG 320: D 8,0 x H 11,0 cm, C 0,26

2 x CTG 321: H 3,5 cm

Art.Nr. CTG 320 SET 2 - . . . .