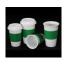

## Coffee Mug 0,26 I with Silicone-Banderole - Set of 2

\* Prices excl. legal value added tax plus shipping costs

Brand: Holst Porzellan/Germany Order number: CTG320SET2

Holst Porzellan/ Germany CTG320SET2 Coffee Mug 0,26 I with Silicone-Banderole Set of 2, 8 x 8 x 11 cm 2 x CTG 320: D 8,0 x H 11,0 cm, C 0,26

2 x CTG 321: H 3,5 cm

Art.Nr. CTG 320 SET 2 - . . . .