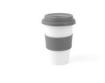

## Coffee Mug 0,26 I with Silicone-Banderole & Cover grey

7,40 € \*

\* Prices excl. legal value added tax plus shipping costs

Brand: Holst Porzellan/Germany Order number: CTG324SET3

Holst Porzellan/ Germany CTG324SET3 3-piece coffee mug set "Coffee to Go" 0.26 I grey, 8 x 8 x 11,5 cm