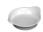

## Round pan 7 cm "Brullée

2,40 € \*

\* Prices excl. legal value added tax plus shipping costs

Brand: Holst Porzellan/Germany Order number: CB0991

Holst Porzellan/ Germany CB0991 Round pan 7 cm "Brullée", 9 x 7 x 2,5 cm L 9,0 x B 7,0 x H 2,0/2,5 x R 5,5 cm, C 0,04