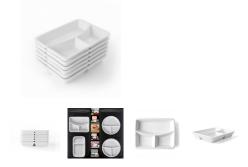

## Segment plate 23,0 x 17,5 cm

**95,40 € \*** \* Prices excl. legal value added tax plus shipping costs

Brand: Holst Porzellan/Germany Order number: GVP078PACK6

Art.Nr. GVP 078 PACK 6 - . . . .

compartment bowl Platters Alumina Porcelain, Hard Porcelain basic pressed, traditional flat bottom Holst Porzellan/Germany reinforced edges classical white angular, rectangular microwaveable all year round smooth hotel quality cut resistant dishwasher-safe on top of each other up to +350 °C resistant +/- 180 °C medium storage capacity