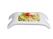

## Event plate "Baltic" deep 30 cm

\* Prices excl. legal value added tax plus shipping costs

Brand: Holst Porzellan/Germany Order number: EP008

Holst Porzellan/ Germany EP008 Event plate "Baltic" deep 30 cm, 31 x 21 x 4,5 cm L 31,0 x B 21,0 x H 4,5 cm

Servierfeld 13,5 x 13,5 cm, C 0,70

Art.Nr. EP 008 - . . . . .