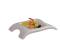

## Event plate "Baltic" deep 30 cm

\* Prices excl. legal value added tax plus shipping costs

Brand: Holst Porzellan/Germany Order number: EP008

Holst Porzellan/ Germany EP008 Event plate "Baltic" deep 30 cm, 31 x 21 x 4,5 cm L 31,0 x B 21,0 x H 4,5 cm

Servierfeld 13,5 x 13,5 cm, C 0,70

Art.Nr. EP 008 - . . . . .