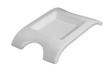

## Event plate "Baltic" deep 30 cm

\* Prices excl. legal value added tax plus shipping costs

Brand: Holst Porzellan/Germany Order number: EP008

Holst Porzellan/ Germany EP008 Event plate "Baltic" deep 30 cm, 31 x 21 x 4,5 cm L 31,0 x B 21,0 x H 4,5 cm

Servierfeld 13,5 x 13,5 cm, C 0,70

Art.Nr. EP 008 - . . . . .