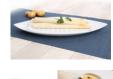

## Oval platter "Bateau" 45 cm with draining plate

\* Prices excl. legal value added tax plus shipping costs

Brand: Holst Porzellan/Germany Order number: BAT003SET2

Holst Porzellan/ Germany BAT003SET2 Draining plate 27 cm, 44,5 x 22,5 x 3 cm Platte L 44,5 x B 22,5 x H 3,0 cm Gitter L 27,0 x B 16,5 x H 1,0 cm