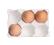

## Egg tray for 6 eggs 15 x 10 cm

## 5,90 € \*

\* Prices excl. legal value added tax plus shipping costs

Brand: Holst Porzellan/Germany Order number: EB006

Holst Porzellan/ Germany EB006 Egg tray for 6 eggs 15 x 10 cm, 15 x 10 x 4 cm L 15,0 x B 10,0 x H 4,0 cm - für 6 Eier

Art.Nr. EB 006 - . . . . .