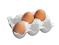

## Egg tray for 6 eggs 15 x 10 cm

## 5,90 € \*

\* Prices excl. legal value added tax plus shipping costs

Brand: Holst Porzellan/Germany Order number: EB006

Holst Porzellan/ Germany EB006 Egg tray for 6 eggs 15 x 10 cm, 15 x 10 x 4 cm L 15,0 x B 10,0 x H 4,0 cm - für 6 Eier

Art.Nr. EB 006 - . . . . .