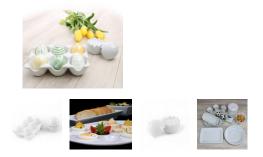

## Egg tray for 6 eggs 15 x 10 cm

**11,80 € \*** \* Prices excl. legal value added tax plus shipping costs

Brand: Holst Porzellan/Germany Order number: EB006SET2

Holst Porzellan/ Germany EB006SET2 Egg tray for 6 eggs, 15 x 10 x 4 cm L 15,0 x B 10,0 x H 4,0 cm - für 6 Eier

Art.Nr. EB 006 SET2 - . . . .

## **Article Properties** Product Group: Platters Material: Hard Porcelain Quality level: basic Kind of production: traditional Bottom: flat bottom Bottom mark: without Edge: reinforced edges Design: modern Colour: white Shape: angular, rectangular Microwaveability: microwaveable Later purchase: all year round Surface: smooth Body thickness: hotel quality Cut resistance: cut resistant Dishwashing resistance: dishwasher-safe on top of each other Stackability: Temperature resistance: up to +300 °C Thermal Shock Resistance: not resistant