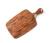

## Tarte flambee platter 30 x 16 cm "Wood Design

\* Prices excl. legal value added tax plus shipping costs

Brand: Holst Porzellan/Germany Order number: WD230FA1

Holst Porzellan/ Germany WD230FA1 Tarte flambee platter 30 x 16 cm "Wood Design", 30 x 15 x 3,3 cm L 30,0/22,5 x B 16,0 x H 3,3 cm