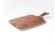

## Tarte flambee platter 30 x 16 cm "Wood Design

\* Prices excl. legal value added tax plus shipping costs

Brand: Holst Porzellan/Germany Order number: WD230FA1

Holst Porzellan/ Germany WD230FA1 Tarte flambee platter 30 x 16 cm "Wood Design", 30 x 15 x 3,3 cm L 30,0/22,5 x B 16,0 x H 3,3 cm