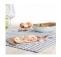

## Tarte flambee platter 30 x 16 cm "Wood Design

\* Prices excl. legal value added tax plus shipping costs

Brand: Holst Porzellan/Germany Order number: WD230FA1

Holst Porzellan/ Germany WD230FA1 Tarte flambee platter 30 x 16 cm "Wood Design", 30 x 15 x 3,3 cm L 30,0/22,5 x B 16,0 x H 3,3 cm