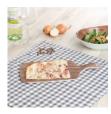

## Tarte flambee platter 30 x 16 cm "Wood Design

\* Prices excl. legal value added tax plus shipping costs

Brand: Holst Porzellan/Germany Order number: WD230FA1

Holst Porzellan/ Germany WD230FA1 Tarte flambee platter 30 x 16 cm "Wood Design", 30 x 15 x 3,3 cm L 30,0/22,5 x B 16,0 x H 3,3 cm