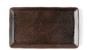

## Plate 27 x 16 cm rectangular "Re-Active Tierra

12,40 € \*

\* Prices excl. legal value added tax plus shipping costs

Brand: Holst Porzellan/Germany

Order number: RT227

Holst Porzellan/ Germany RT227 Plate 27 x 16 cm rectangular "Re-Active Tierra", 27 x 16 x 2 cm L 27,0 x B 16,0 x H 2,0 x Q 30,0 cm

## **Article Properties**

Product Group: Platters Model name: Tierra

Material: Hard Porcelain Quality level: high quality Kind of production: traditional Bottom: bottom ring

Bottom mark: Holst Porzellan/Germany

Edge: reinforced edges Design: extravagant Colour: brown, coloured Shape: angular, rectangular Microwaveability: microwaveable Later purchase: all year round Surface: decorated Body thickness: hotel quality cut resistant Cut resistance: dishwasher-safe Dishwashing resistance: Stackability: on top of each other up to +300 °C Temperature resistance: Thermal Shock Resistance: not resistant