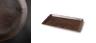

## Plate 27 x 16 cm rectangular "Re-Active Tierra

12,40 € \*

\* Prices excl. legal value added tax plus shipping costs

Brand: Holst Porzellan/Germany

Order number: RT227

Holst Porzellan/ Germany RT227 Plate 27 x 16 cm rectangular "Re-Active Tierra", 27 x 16 x 2 cm L 27,0 x B 16,0 x H 2,0 x Q 30,0 cm

## **Article Properties**

Product Group: Platters Model name: Tierra

Material: Hard Porcelain Quality level: high quality Kind of production: traditional Bottom: bottom ring

Bottom mark: Holst Porzellan/Germany

Edge: reinforced edges Design: extravagant Colour: brown, coloured Shape: angular, rectangular Microwaveability: microwaveable Later purchase: all year round Surface: decorated Body thickness: hotel quality cut resistant Cut resistance: dishwasher-safe Dishwashing resistance: Stackability: on top of each other up to +300 °C Temperature resistance: Thermal Shock Resistance: not resistant