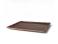

## Plate 33 x 27 cm rectangular "Re-Active Tierra

\* Prices excl. legal value added tax plus shipping costs

Brand: Holst Porzellan/Germany Order number: RT233

Holst Porzellan/ Germany RT233 Plate 33 x 27 cm rectangular "Re-Active Tierra", 33 x 27 x 2 cm L 33.0 x B 27.0 x H 2.0 x Q 41.0 cm

## **Article Properties**

Product Group: Platters
Model name: Tierra

Material: Hard Porcelain
Quality level: high quality
Kind of production: traditional
Bottom: bottom ring

Bottom mark: Holst Porzellan/Germany

Edge: reinforced edges Design: extravagant Colour: brown, coloured Shape: angular, rectangular Microwaveability: microwaveable Later purchase: all year round Surface: reaktiv glasiert Body thickness: hotel quality cut resistant Cut resistance: dishwasher-safe Dishwashing resistance: Stackability: on top of each other up to +300 °C Temperature resistance: Thermal Shock Resistance: not resistant