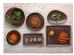

## Plate 33 x 27 cm rectangular "Re-Active Tierra

\* Prices excl. legal value added tax plus shipping costs

Brand: Holst Porzellan/Germany Order number: RT233

Holst Porzellan/ Germany RT233 Plate 33 x 27 cm rectangular "Re-Active Tierra", 33 x 27 x 2 cm L 33.0 x B 27.0 x H 2.0 x Q 41.0 cm

## **Article Properties**

Product Group: Platters
Model name: Tierra

Material: Hard Porcelain
Quality level: high quality
Kind of production: traditional
Bottom: bottom ring

Bottom mark: Holst Porzellan/Germany

Edge: reinforced edges Design: extravagant Colour: brown, coloured Shape: angular, rectangular Microwaveability: microwaveable Later purchase: all year round Surface: reaktiv glasiert Body thickness: hotel quality cut resistant Cut resistance: dishwasher-safe Dishwashing resistance: Stackability: on top of each other up to +300 °C Temperature resistance: Thermal Shock Resistance: not resistant