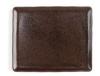

## Plate 33 x 27 cm rectangular "Re-Active Tierra

\* Prices excl. legal value added tax plus shipping costs

Brand: Holst Porzellan/Germany Order number: RT233

Holst Porzellan/ Germany RT233 Plate 33 x 27 cm rectangular "Re-Active Tierra", 33 x 27 x 2 cm L 33.0 x B 27.0 x H 2.0 x Q 41.0 cm

## **Article Properties**

Product Group: Platters
Model name: Tierra

Material: Hard Porcelain
Quality level: high quality
Kind of production: traditional
Bottom: bottom ring

Bottom mark: Holst Porzellan/Germany

Edge: reinforced edges Design: extravagant Colour: brown, coloured Shape: angular, rectangular Microwaveability: microwaveable Later purchase: all year round Surface: reaktiv glasiert Body thickness: hotel quality cut resistant Cut resistance: dishwasher-safe Dishwashing resistance: Stackability: on top of each other up to +300 °C Temperature resistance: Thermal Shock Resistance: not resistant