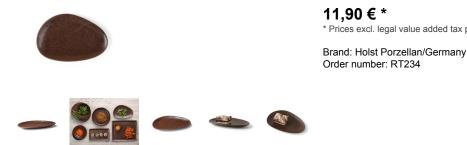

## Plate 27 x 18 cm oval "Re-Active Tierra

Holst Porzellan/ Germany RT234 Plate 27 x 18 cm oval "Re-Active Tierra", 27 x 18 x 2 cm L 27,0 x B 18,0 x H 2,0 cm

Art.Nr. RT 234 - . . . .

Platters Tierra Hard Porcelain high quality traditional bottom ring Holst Porzellan/Germany reinforced edges extravagant brown, coloured oval microwaveable all year round reaktiv glasiert hotel quality cut resistant dishwasher-safe on top of each other up to +300 °C not resistant high storage capacity