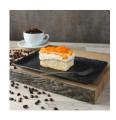

## Plate 27 x 16 cm rectangular "Re-Active Carbon

\* Prices excl. legal value added tax plus shipping costs

Brand: Holst Porzellan/Germany Order number: RT327PACK6

Holst Porzellan/ Germany RT327PACK6 Pack of 6 dessert plates 27 cm rectangular black, 27 x 16 x 2 cm L  $27.0 \times B 16.0 \times H 2.0 \text{ cm}$ , diag. 30.0 cm

## **Article Properties**

Product Group: Platters

Model name: Carbon

Material: Hard Porcelain

Quality level: high quality

Kind of production: traditional

Bottom: bottom ring

Bottom mark: Holst Porzellan/Germany

Edge: reinforced edges
Design: extravagant

Colour: black, coloured, grey

Shape: rectangular Microwaveability: microwaveable Later purchase: all year round Surface: decorated Body thickness: hotel quality cut resistant Cut resistance: dishwasher-safe Dishwashing resistance: Stackability: on top of each other up to +300 °C Temperature resistance: Thermal Shock Resistance: not resistant