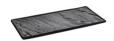

## Plate 26 x 12 cm "Slate Design" black

## 12,40 € \*

\* Prices excl. legal value added tax plus shipping costs

Brand: Holst Porzellan/Germany Order number: SDS004

Holst Porzellan/ Germany SDS004 Porcelain Plate 26 x 12 cm "Slate Design" black, 25,5 x 12 x 1,5 cm L 25,5 x B 12,0 x H 1,5 cm