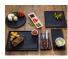

## Plate 26 x 12 cm "Slate Design" black

## 12,40 € \*

\* Prices excl. legal value added tax plus shipping costs

Brand: Holst Porzellan/Germany Order number: SDS004

Holst Porzellan/ Germany SDS004 Porcelain Plate 26 x 12 cm "Slate Design" black, 25,5 x 12 x 1,5 cm L 25,5 x B 12,0 x H 1,5 cm