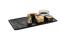

## Plate 26 x 12 cm "Slate Design" black

## 12,40 € \*

\* Prices excl. legal value added tax plus shipping costs

Brand: Holst Porzellan/Germany Order number: SDS004

Holst Porzellan/ Germany SDS004 Porcelain Plate 26 x 12 cm "Slate Design" black, 25,5 x 12 x 1,5 cm L 25,5 x B 12,0 x H 1,5 cm