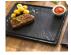

## Plate 33 x 24 cm "Slate Design" black gl

\* Prices excl. legal value added tax plus shipping costs

Brand: Holst Porzellan/Germany Order number: SDS013

Holst Porzellan/ Germany SDS013 Porcelain Plate 33 x 24 cm "Slate Design" black gl, 33,5 x 24 x 1,8 cm L 33,5 x B 24,0 x H 1,8 x M 5,7 cm

## **Article Properties**

Model name: Schieferdesign Product Group: Platters Material: Durable Quality level: high quality Kind of production: traditional Bottom: bottom ring

Bottom mark: Holst Porzellan/Germany

Edge: reinforced edges Design: extravagant Colour: black, coloured Shape: angular, rectangular Microwaveability: microwaveable Later purchase: all year round Surface: smooth Body thickness: hotel quality