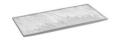

## Porcelain Plate 26 x 12 cm "Slate Design"

9,90 € \*

\* Prices excl. legal value added tax plus shipping costs

Brand: Holst Porzellan/Germany Order number: SDW002

Holst Porzellan/ Germany SDW002 Porcelain Plate 26 x 12 cm "Slate Design" (\*\*), 25,5 x 12 x 1,5 cm L 25,5 x B 12,0 x H 1,5 cm