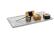

## Porcelain Plate 26 x 12 cm "Slate Design"

9,90 € \*

\* Prices excl. legal value added tax plus shipping costs

Brand: Holst Porzellan/Germany Order number: SDW002

Holst Porzellan/ Germany SDW002 Porcelain Plate 26 x 12 cm "Slate Design" (\*\*), 25,5 x 12 x 1,5 cm L 25,5 x B 12,0 x H 1,5 cm