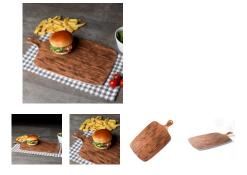

## Burger plate 42 x 23 cm "Wood Design

22,00 € \* \* Prices excl. legal value added tax plus shipping costs

Brand: Holst Porzellan/Germany Order number: WD242FA1

Holst Porzellan/ Germany WD242FA1 Burger plate 42 x 23 cm "Wood Design", 42 x 23 x 3,5 cm L 42,0/33,0 x B 23,0 x H 3,5 cm

Art.Nr. WD 242 FA1 - . . . .

wood design Plates Alumina Porcelain, Hard Porcelain 2nd choice, high quality traditional bottom ring Holst Porzellan/Germany without reinforced rim modern brown, coloured angular, rectangular microwaveable all year round, not possible anymore decorated hotel quality cut resistant dishwasher-safe on top of each other up to +350 °C resistant +/- 180 °C normal storage capacity