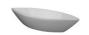

## Bowl "Bateau" 20 cm

## 4,80 € \*

\* Prices excl. legal value added tax plus shipping costs

Brand: Holst Porzellan/Germany Order number: BAT220

Holst Porzellan/ Germany BAT220 Bowl "Bateau" 20 cm, 19,5 x 8 x 4 cm L 19,5 x B 8,0 x H 4,0 cm, C 0,20

Art.Nr. BAT 220 - . . . . .

## **Article Properties**

Product Group: Bowls
Model name: Bateau
Material: Hard Porcelain

Quality level: basic
Kind of production: traditional
Bottom: bottom ring

Bottom mark: Holst Porzellan/Germany

Edge: glazed rim
Design: modern
Colour: white