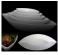

## Bowl "Bateau" 23 cm

## 5,90 € \*

\* Prices excl. legal value added tax plus shipping costs

Brand: Holst Porzellan/Germany Order number: BAT223

Holst Porzellan/ Germany BAT223 Bowl "Bateau" 23 cm, 23 x 10 x 4,5 cm L 23,0 x B 10,0 x H 4,5 cm, C 0,30

## **Article Properties**

Product Group: Bowls
Model name: Bateau
Material: Hard Porcelain

Quality level: basic
Kind of production: traditional
Bottom: bottom ring

Bottom mark: Holst Porzellan/Germany

Edge: glazed rim
Design: modern
Colour: white