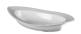

## Dinner bowl "Bateau" 26 cm

9,90 € \*

\* Prices excl. legal value added tax plus shipping costs

Brand: Holst Porzellan/Germany Order number: BAT026

Holst Porzellan/ Germany BAT026 Dinner bowl "Bateau" 26 cm, 26 x 14 x 5 cm L 26,0 x B 14,0 x H 5,0 cm, C 0,40