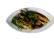

## Dinner bowl "Bateau" 26 cm

9,90 € \*

\* Prices excl. legal value added tax plus shipping costs

Brand: Holst Porzellan/Germany Order number: BAT026

Holst Porzellan/ Germany BAT026 Dinner bowl "Bateau" 26 cm, 26 x 14 x 5 cm L 26,0 x B 14,0 x H 5,0 cm, C 0,40