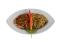

## Dinner bowl "Bateau" 26 cm

9,90 € \*

\* Prices excl. legal value added tax plus shipping costs

Brand: Holst Porzellan/Germany Order number: BAT026

Holst Porzellan/ Germany BAT026 Dinner bowl "Bateau" 26 cm, 26 x 14 x 5 cm L 26,0 x B 14,0 x H 5,0 cm, C 0,40