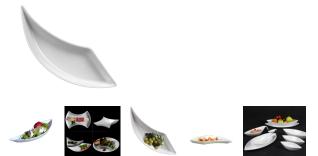

## Dish "Bateau" 28 cm

**3,90 € \*** \* Prices excl. legal value added tax plus shipping costs

Brand: Holst Porzellan/Germany Order number: BAT011

Art.Nr. BAT 011 - . . . .

Bowls Hard Porcelain high quality traditional flat bottom Holst Porzellan/Germany glazed rim extravagant white oval microwaveable not possible anymore smooth hotel quality cut resistant dishwasher-safe on top of each other up to +300 °C not resistant medium storage capacity