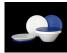

## Bowl for soup & stew with lid blue

\* Prices excl. legal value added tax plus shipping costs

Brand: Holst Porzellan/Germany Order number: GVE050SET2B

Holst Porzellan/ Germany GVE050SET2B Bowl for soup & stew with lid blue, 13,5 x 13,5 x 7 cm Schale D 13,5/6,5 x H 6,7 cm, C 0,50

Deckel D 14,0 x H 1,4 cm

Art.Nr. GVE 050 SET 2B - . . . .