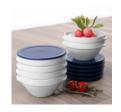

## Bowl for soup & stew with lid blue

\* Prices excl. legal value added tax plus shipping costs

Brand: Holst Porzellan/Germany Order number: GVE050SET2B

Holst Porzellan/ Germany GVE050SET2B Bowl for soup & stew with lid blue, 13,5 x 13,5 x 7 cm Schale D 13,5/6,5 x H 6,7 cm, C 0,50

Deckel D 14,0 x H 1,4 cm

Art.Nr. GVE 050 SET 2B - . . . .