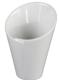

## Pommes Bowl 10 cm "Snack Line

## 7,80 € \*

\* Prices excl. legal value added tax plus shipping costs

Brand: Holst Porzellan/Germany Order number: SL130

Holst Porzellan/ Germany SL130 Pommes Bowl 11,5 cm,  $10 \times 10 \times 14 \times 10 \times 10$  D 10,0/6,0 x H 9,5/14,0 cm, C 0,30

Art.Nr. SL 130 - . . . . .