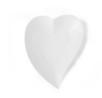

## Heart shaped bowl 25 cm

\* Prices excl. legal value added tax plus shipping costs

Brand: Holst Porzellan/Germany Order number: HS125

Holst Porzellan/ Germany HS125 Heart shaped bowl 25 cm, 25 x 19,5 x 5 cm L 25,0 x B 19,5 x H 5,0 cm, C 0,80

## **Article Properties**

Model name: modern heart
Product Group: Bowls

Material: Hard Porcelain
Quality level: high quality
Kind of production: traditional
Bottom: bottom ring

Bottom mark: Holst Porzellan/Germany Edge: without reinforced rim

Design: modern Colour: white

Microwaveability: microwaveable Later purchase: not possible anymore

Surface: smooth
Body thickness: hotel quality
Cut resistance: cut resistant
Dishwashing resistance: dishwasher-safe
Stackability: on top of each other
Temperature resistance: up to +300 °C
Thermal Shock Resistance: not resistant